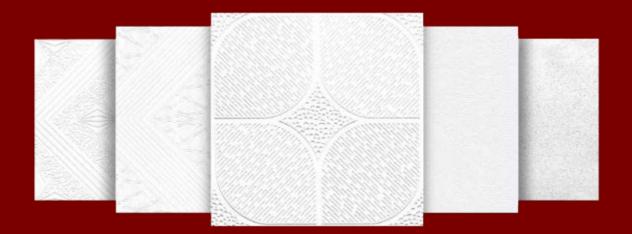

## PVC FACING GYPSUM CEILING TILES YOUR CHOICE

#### Description

GYPSUM PVC Facing Ceiling Tiles are manufactured from premium Unicel quality plaster board made from natural crude gypsum which is kind of preferred material of green health, a layer of PVC on surface, aluminum foil on its back, and excellent kind of glue paste. The product is available in various elegant designs suitable for different applications and usages.