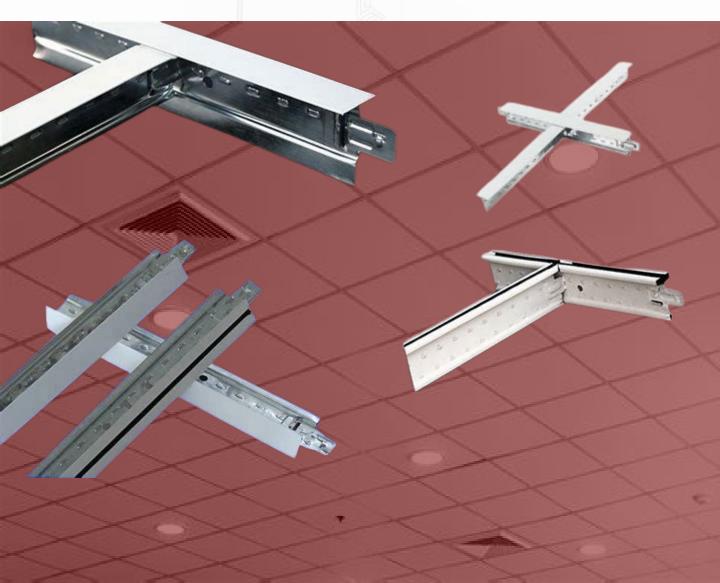

### T-GRID CEILING SOLUTION

#### **T-GRID PROFILES**

T-Grid Suspension System is interlocking ceiling framing system, produced with light weight & light gauge Material. T- grid will support different range of Ceiling Tiles manufactured with Gypsum Board, Fiber Cement Boards & Mineral Fiber Boards. The combination of the pre-decorated Colour exposed grid and the preferred ceiling tile will provide an aesthetic finish.

- ► Stronger & stiffer
- Better Interlocking system
- Better brand visibility
- ► Fast & simple to install
- ▶ Tighter interlock holes
- Better packaging
- Knurling-Improved profile stiffness
- Overall system rigidity

#### HANGER WIRE

Should be of 2mm diameter steel wire or 4mm UMI Hanger wire with UMI Double connector for hanger wire Steel wire can be connected to the main runner by twisting the wire through the premade holes in the main runner and wrapping it a minimum of 4 times. Hanger wires are to be spaced a maximum 1200mm on centers and fixed to the main structure or sofft with appropriate fixing dowel.

#### **CROSS TEES**

Install the cross tees 1200mm 28mmx24mm perpendicular between the main runners to form a 1200x600mm grid. For 600x600mm grid, install cross tees 600mm at 600mm

#### MAIN TEES

Install Main Tees at 1200mm and uspend from structural soffit with UMI Hanger Wires 4mm/Steel Wires 2mm at max. 1200mm. if main tees need to be spliced, support with a hanger at max. 150mm from each end.

#### PERIMETER WALL ANGLE

24x19mm perimeter wall angle should be fixed to the structure with appropriate fixings at a maximum of 600mm on centers.

#### W SHADOW WALL ANGLE

W Shadow Angle can be used for ceiling systems which provides a shadow line finish.