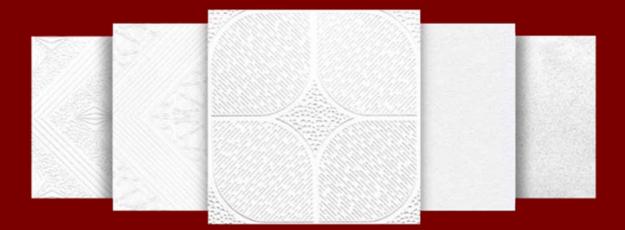

# PVC Facing Gypsum Board ceiling Tiles

We offer our new pattern collection of ceiling tiles to adorn the ceilings of your interiors. These are bighting quality and offer numerous advantages over the traditional tiles.

Not only are their look and appeal different but also the features and applications making them suitable for decoration and designing of contemporary buildings.

PVC FACING GYPSUM CEILING TILES TECHNICAL BREIF **Description:** GYPSUM PVC Facing Ceiling Tiles are manufactured from premium quality plaster board made from natural crude gypsum which is kind of preferred material of green health, a layer of PVC on surface, aluminum foil on its back, and excellent kind of glue paste. The product is available in various elegant designs suitable for different applications and usages.

## PVC FACING GYPSUM CEILING TILES YOUR CHOICE