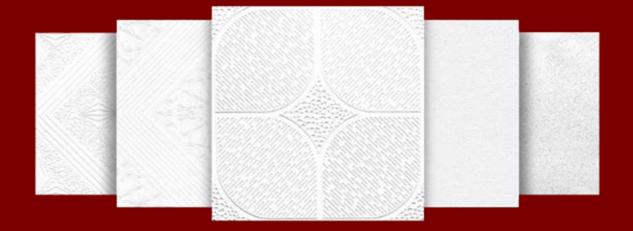

# PVC Facing Gypsum Board ceiling Tiles

We offer our new pattern collection of ceiling tiles to adorn the ceilings of your interiors. These are bighting quality and offer numerous advantages over the traditional tiles.

Not only are their look and appeal different but also the features and applications making them suitable for decoration and designing of contemporary buildings.

PVC FACING GYPSUM CEILING TILES TECHNICAL BREIF **Description:** GYPSUM PVC Facing Ceiling Tiles are manufactured from premium quality plaster board made from natural crude gypsum which is kind of preferred material of green health, a layer of PVC on surface, aluminum foil on its back, and excellent kind of glue paste. The product is available in various elegant designs suitable for different applications and usages.

## PVC FACING GYPSUM CEILING TILES YOUR CHOICE

#### Description

GYPSUM PVC Facing Ceiling Tiles are manufactured from premium Unicel quality plaster board made from natural crude gypsum which is kind of preferred material of green health, a layer of PVC on surface, aluminum foil on its back, and excellent kind of glue paste. The product is available in various elegant designs suitable for different applications and usages.