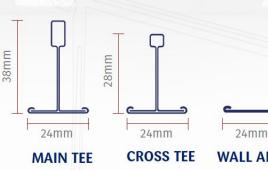

#### MAIN TEE

#### CROSS TEE

24 x 38mm **METRIC: 3600** IMPERIAL:3660

24 x 28mm **METRIC: 1200** IMPERIAL:1220

#### SHORT TEE

24 x 28mm METRIC: 600 IMPERIAL:660

#### WALL ANGLE

24 x 19mm **METRIC: 3600** IMPERIAL:3600

| Item            | PCS/M <sup>2</sup> |
|-----------------|--------------------|
| Main Runner     | 0.22               |
| Long Cross Tee  | 1.25               |
| Short Cross Tee | 1.25               |
| Wall Angle      | 0.22               |
|                 |                    |