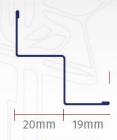

#### W SHADOW WALL ANGLE

W Shadow Angle can be used for ceiling systems which provides a shadow line finish.

WALL ANGLE

I9mm

SHADOW GAP WALL PERIMETER (Upon request