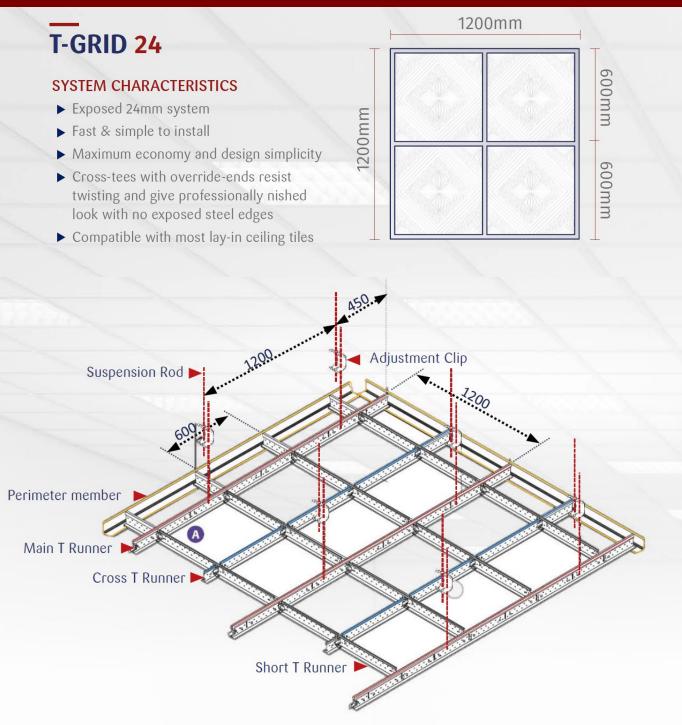

### T-GRID CEILING SOLUTION

#### **T-GRID PROFILES**

T-Grid Suspension System is interlocking ceiling framing system, produced with light weight & light gauge Material. T- grid will support different range of Ceiling Tiles manufactured with Gypsum Board, Fiber Cement Boards & Mineral Fiber Boards. The combination of the pre-decorated Colour exposed grid and the preferred ceiling tile will provide an aesthetic finish.

- ► Stronger & stiffer
- Better Interlocking system
- Better brand visibility
- ► Fast & simple to install
- ▶ Tighter interlock holes
- Better packaging
- Knurling-Improved profile stiffness
- Overall system rigidity

#### HANGER WIRE

Should be of 2mm diameter steel wire or 4mm UMI Hanger wire with UMI Double connector for hanger wire Steel wire can be connected to the main runner by twisting the wire through the premade holes in the main runner and wrapping it a minimum of 4 times. Hanger wires are to be spaced a maximum 1200mm on centers and fixed to the main structure or sofft with appropriate fixing dowel.

#### **CROSS TEES**

Install the cross tees 1200mm 28mmx24mm perpendicular between the main runners to form a 1200x600mm grid. For 600x600mm grid, install cross tees 600mm at 600mm

#### MAIN TEES

Install Main Tees at 1200mm and uspend from structural soffit with UMI Hanger Wires 4mm/Steel Wires 2mm at max. 1200mm. if main tees need to be spliced, support with a hanger at max. 150mm from each end.

#### PERIMETER WALL ANGLE

24x19mm perimeter wall angle should be fixed to the structure with appropriate fixings at a maximum of 600mm on centers.