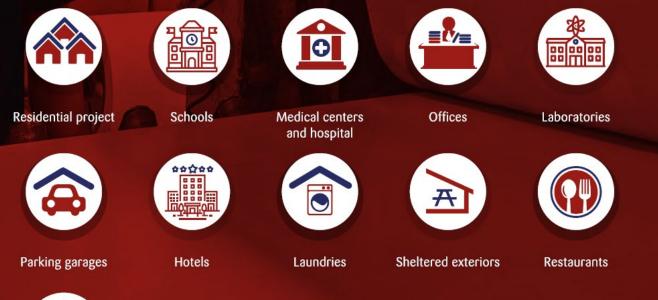

#### Application: GYPSUM PVC Facing Ceiling Tiles are

used with exposed T-Grid suspension systems in all types of building especially in humid areas. Various superior patterns are mainly used in the indoor decoration of super class residential buildings as well as non-residential buildings.

#### Application

GYPSUM PVC Facing Ceiling Tiles are used with exposed T-Grid suspension systems in all types of building especially in humid areas. Various superior patterns are mainly used in the indoor decoration of super class residential buildings as well as non-residential buildings.